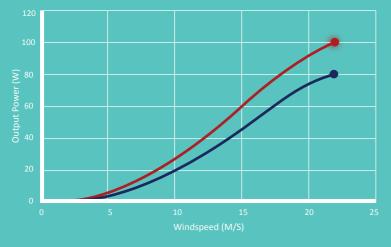

#### **Rutland 505 vs 504 Performance**

Up to 20% higher output than previous Rutland 504 model with same compact design.

Ready to power your journey?

Contact Marlec