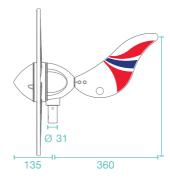

### **Safe Operation**

Moulded outer blade ring ensures safety for boat users making it ideal for smaller yachts where space is at a premium.

# Built tough and with higher performance through our MPPT Controller, the Rutland 505 Windcharger is the latest generation of our popular 500mm turbine range.

The compact blade design with outer safety ring makes it ideal for yachts where space is limited. Unlike solar panels, year round performance is not affected by the seasons.